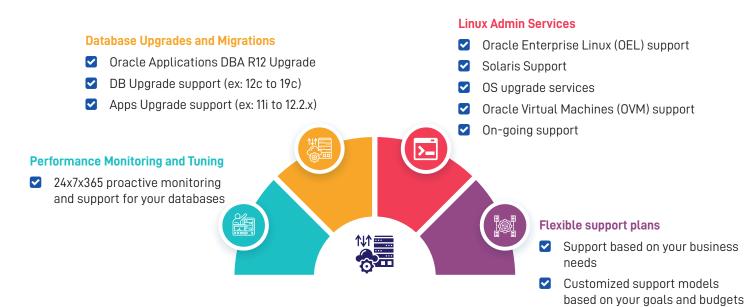

# **Database & Linux Admin Services**

Our end-to-end Oracle Database and Linux support services help you control costs, reduce operational risks, and optimize your database infrastructure. We offer customizable solutions and various support packages that address specific organizational needs and are tailored to suit your goals and budget.

# Database / Operating Systems - Upgrades and Migrations